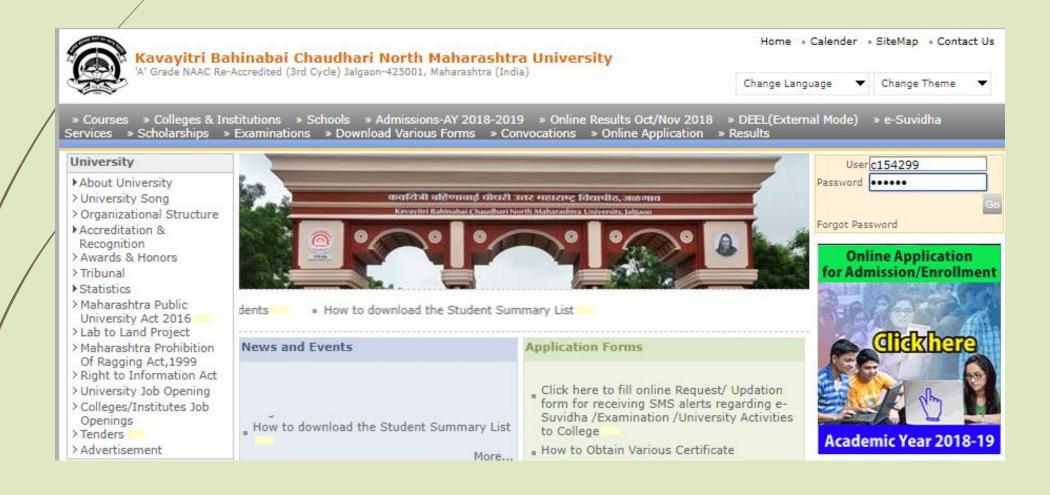

## Go to nmuj.digitaluniversity.ac Portal and login with your college main user id (c154\*\*\*) and password

# Portal will ask the details as below, Enter the detail of college