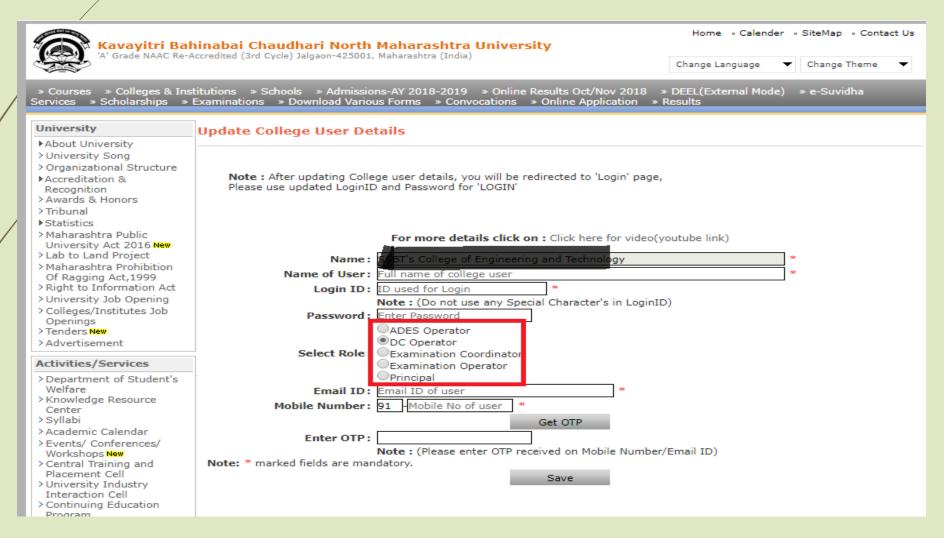

## Repeat the Process for c154\*\*\*\_1, c154\*\*\*\_2, c154\*\*\*\_3, c154\*\*\*\_4 and select desired role as below

For More Details Watch the video presentation at below link

College user role creation you tube link - <a href="https://youtu.be/z9FpH4IUM5g">https://youtu.be/z9FpH4IUM5g</a>